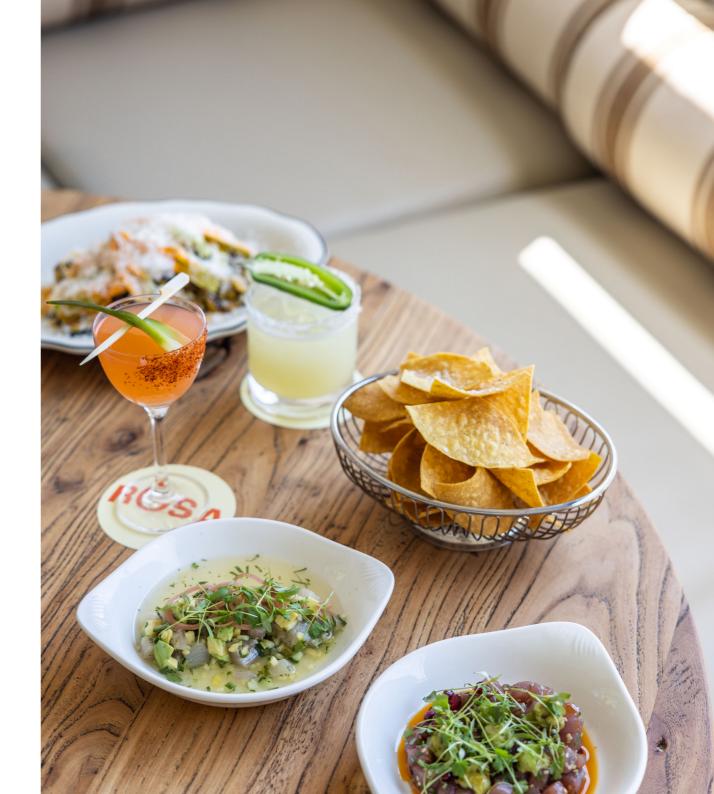

The menu has been designed to be shared with friends with a few margs. Start with classic Mexican favourites guacamole, queso and corn chips or some Mexican spiced wood-fired bread with a few small plates & fresh seafood such as our Jungle Ceviche and Oysters with Mexican mignonette.

Our charcoal josper oven + wood fired oven add an authentic Mexican flare and flavour to the menu. Whole Snapper with Salsa Verde & Roja & Gambas Mayas are classic favourites to the bigger menu but leave room for our dessert, Mexican Gaytime & Flaming Pineapple Tequila Bombe Alaska cannot be missed.