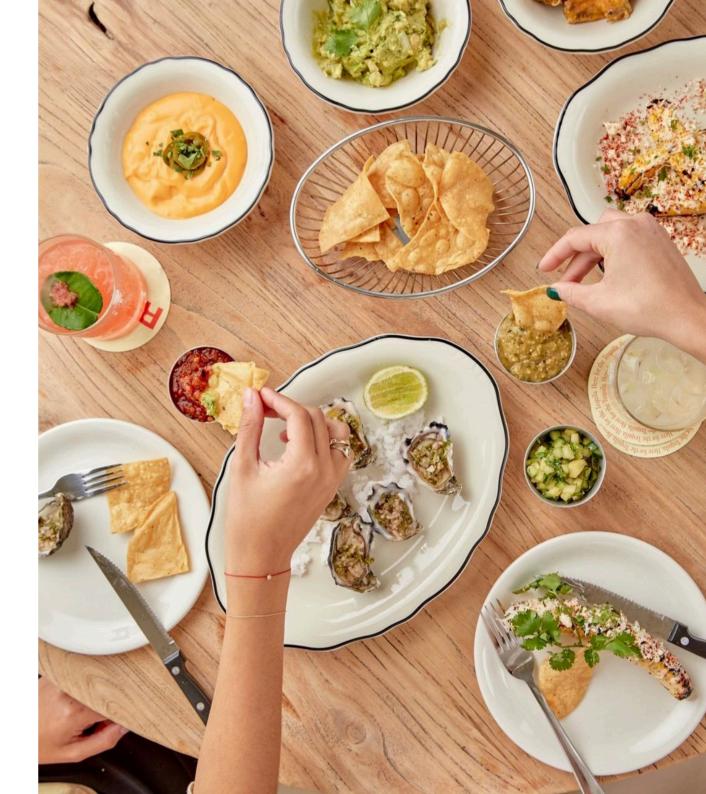

The menu has been designed to be shared with friends with a few margs. Start with classic Mexican favourites guacamole, queso and corn chips or some Mexican spiced wood-fired bread with a few small plates & fresh seafood such as our Jungle Ceviche and Oysters with Mexican mignonette.

### **SNACKS**

Corn Chips Crispy Corn Tortilla Chips (GF + DF)

Guacamole Avocado Lime Coriander Onion (GF + DF)

Trio of Salsa's

### SMALL PLATES

Jungle Kingfish Ceviche Fermented Pineapple Cucumber Herbs Eshallots (GF + DF)

Charred Corn Ribs Queso Fresco Jalapeno + Lime Butter (GF)

Mexican Popcorn Chicken Fried Oregano Chilli Sping Onion Spiced Kewpie

## **STARTERS**

Corn Chips

Crispy Corn Tortilla Chips (GF + DF)

Guacamole

Avocado Lime Coriander Onion (GF + DF)

Pico De Gallo

Tomato Onion Coriander Lime (GF + DF)

### SELECTION OF TACOS (2 PER PERSON)

Crispy Al Pastor Pork Taco

Onion Corriander Adobo Aioli (GF + DF)

Fish Taco

Fried Flathead Iceberg Pico Di Gallo Achiote Aioli (DF)

Crispy Brussel Sprout Taco

Romesco Corn Avocado Salsa (GF + DF + VE)